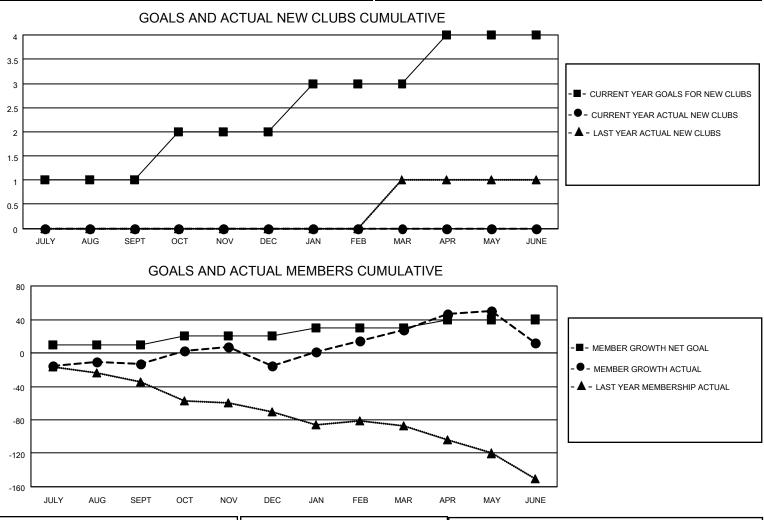

## MONTHLY MEMBERSHIP PROGRESS REPORT

## LOCATION NOVA SCOTIA

District N 2

Results as of: 6/30/2023

| Clubs                 |               |           |               | Members               |                       |                         |                                                    |
|-----------------------|---------------|-----------|---------------|-----------------------|-----------------------|-------------------------|----------------------------------------------------|
| RESULTS FOR 2022-2023 |               |           |               | RESULTS FOR 2022-2023 |                       |                         |                                                    |
| QUARTER               | NEW CLUB GOAL | NEW CLUBS | DROPPED CLUBS | QUARTER               | ER GROWTH NET<br>GOAL | MEMBER GROWTH<br>ACTUAL | DROPPED<br>MEMBERS ACTUAL<br>(including transfers) |
| JULY/AUG/SEPT         | 1             | 0         | 0             | JULY/AUG/SEPT         | 10                    | 31                      | 41                                                 |
| OCT/NOV/DEC           | 1             | 0         | 0             | OCT/NOV/DEC           | 10                    | 64                      | 60                                                 |
| JAN/FEB/MAR           | 1             | 0         | 0             | JAN/FEB/MAR           | 10                    | 94                      | 48                                                 |
| APR/MAY/JUNE          | 1             | 0         | 1             | APR/MAY/JUNE          | 10                    | 72                      | 81                                                 |